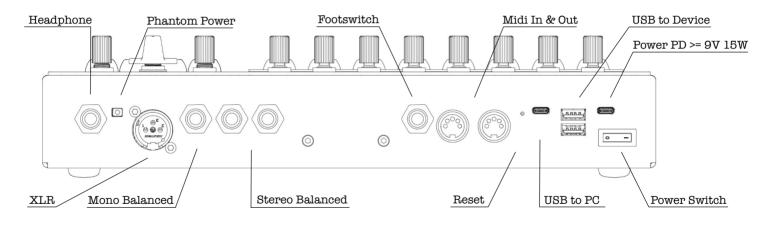

### Connections

#### General Information

Inputs/Outputs: Headphone (6.3mm Stereo phone jack), XLR balanced (with optional

Phantom Power), Mono balanced (6.3mm Mono phone jack), Stereo balanced (2x6.3mm Mono phone jacks), Midi In/Out (DIN), Footswitch (6.3mm Mono phone jack), 2xUSB-A for Storage and Midi Devices, USB-C for Connection to a PC