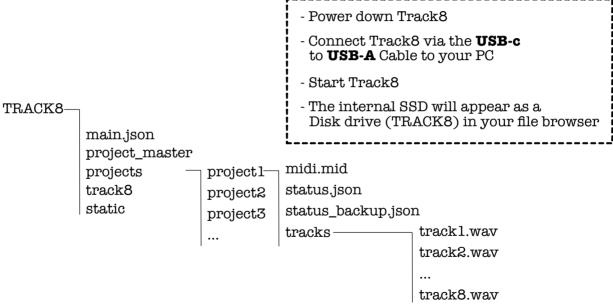

#### Access internal SSD

### Update Track8

- Power down Track8
- Connect Track8 via the **USB-c** to **USB-A** Cable to your PC
- Start Track8
- The internal SSD will appear as a Disk drive (TRACK8) in your file browser
- Unzip the Software update
- copy the new track8 file to the TRACK8 Drive (override the existing file)
- Unmount TRACK8
- Power down Track8
- Disconnect the **USB-A** Cable
- Restart Track8

main.json
project\_master
projects
track8 ←

static

TRACK8-