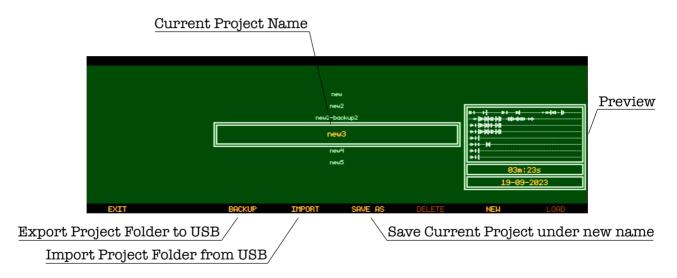

Punch Out ← Bar Left û + ← Beat Left. Arm Record û+ ● Undo → Bar Right र्ऐ + → Beat Right

#### Limits

Track Size: 4GB (ca. 5h 45min at 16bit/48kHz) x 8 Tracks

Clipboard: 40min for single track, 5min for multitrack copy of all 8 Tracks

Audio Undo Stack: 40min, previous stack items get discarded

Midi Undo Stack: 100 stack items, previous items get discarded

**Recording:** Audio is streamed to SSD continuously

Every 5min a new unto stack item is created

# Audio Overview



# Audio Edit (Volume/Pan) 企 咖



# Audio Edit (Edit)



# Audio Edit (Nudge)

Nudge amount, press to confirm



### Midi Overview IIII



# Midi Edit (Note) û III



# Midi Edit (Edit)



# Midi Edit (CC)



12

### Master Fx **≸**



## Track Fx 分 🗲



# Audio/Midi Browser



# Settings 企 🖹



## Project Browser



## Audio Export



#### Access internal SSD



### Update Track8

- Power down Track8
- Connect Track8 via the **USB-c** to **USB-A** Cable to your PC
- Start Track8
- The internal SSD will appear as a Disk drive (TRACK8) in your file browser
- Unzip the Software update
- copy the new track8 file to the TRACK8 Drive (override the existing file)
- Unmount TRACK8
- Power down Track8
- Disconnect the **USB-A** Cable
- Restart Track8

main.json
project\_master
projects
track8 ←

static

TRACK8-

### Reset the Base System

- Power down Track8
- Connect the USB-c to USB-A Cable to your PC
- Hold down the RST Button with a paper clip
- Start Track8
- Use your Computers Disk Utility to restore the track8.iso onto the Track8 File System (bootfs)

#### General Information

Inputs/Outputs: Headphon