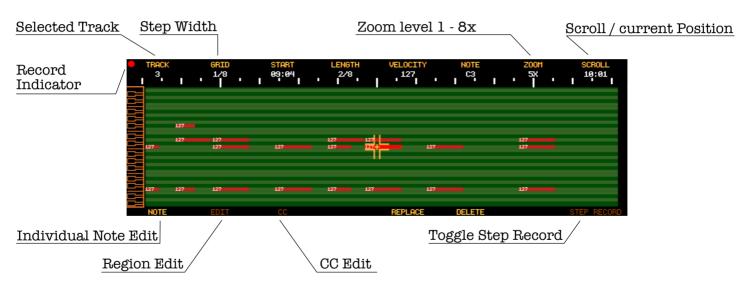

### Midi Overview IIII

# Midi Edit (Note) û III

# Midi Edit (Edit)

# Midi Edit (CC)

12