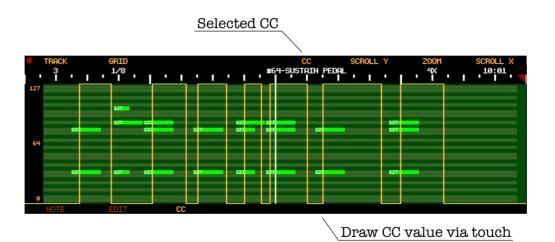

û + ₾ Toggle Punch 企 Shift. Toggle Loop Set Loop In + E→ Set Punch In II ▶ Play / Pause → Set Loop Out + → Set Punch Out ← Bar Left û + ← Beat Left. Arm Record û+ ● Undo → Bar Right र्ऐ + → Beat Right

#### Limits

Track Size: 4GB (ca. 5h 45min at 16bit/48kHz) x 8 Tracks

Clipboard: 40min for single track, 5min for multitrack copy of all 8 Tracks

Audio Undo Stack: 40min, previous stack items get discarded

Midi Undo Stack: 100 stack items, previous items get discarded

**Recording:** Audio is streamed to SSD continuously

Every 5min a new unto stack item is created

# Audio Overview



# Audio Edit (Volume/Pan) 企 咖



# Audio Edit (Edit)



# Audio Edit (Nudge)

Nudge amount, press to confirm



### Midi Overview IIII



# Midi Edit (Note) û III



# Midi Edit (Edit)



# Midi Edit (CC)



12

### Master Fx **≸**



## Track Fx 分 🗲



# Audio/Midi Browser



# Settings 企 🖹



## Project Browser



## Audio Export



#### Access internal SSD



### Update Track8

- Power down Track8
- Connect Track8 via the **USB-c** to **USB-A** Cable to your PC
- Start Track8
- The internal SSD will appear as a Disk drive (TRACK8) in your file browser
- Unzip the Software update
- copy the new track8 file to the TRACK8 Drive (override the existing file)
- Unmount TRACK8
- Power down Track8
- Disconnect the **USB-A** Cable
- Restart Track8

main.json
project\_master
projects
track8 ←

static

TRACK8-

### Reset the Base System

- Power down Track8
- Connect the USB-c to USB-A Cable to your PC
- Hold down the RST Button with a paper clip
- Start Track8
- Use your Computers Disk Utility to r