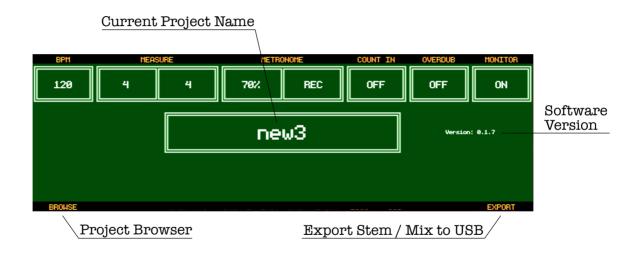

→ Set Loop Out + → Set Punch Out ← Bar Left û + ← Beat Left. Arm Record û+ ● Undo → Bar Right र्ऐ + → Beat Right

#### Limits

Track Size: 4GB (ca. 5h 45min at 16bit/48kHz) x 8 Tracks

Clipboard: 40min for single track, 5min for multitrack copy of all 8 Tracks

Audio Undo Stack: 40min, previous stack items get discarded

Midi Undo Stack: 100 stack items, previous items get discarded

**Recording:** Audio is streamed to SSD continuously

Every 5min a new unto stack item is created

# Audio Overview



# Audio Edit (Volume/Pan) 企 咖



# Audio Edit (Edit)



# Audio Edit (Nudge)

Nudge amount, press to confirm



### Midi Overview IIII



# Midi Edit (Note) û III



# Midi Edit (Edit)



# Midi Edit (CC)



12

### Master Fx **≸**



## Track Fx 分 🗲



# Audio/Midi Browser



# Settings 企 🖹



## Project Browser



## Audio Export



#### Access internal SSD



### Update Track8

- Power down Track8
- Connect Track8 via the **USB-c** to **USB-A** Cable to your PC
- Start Track8
- The internal SSD will appear as a Disk drive (TRACK8) in your file browser
- Unzip the Software update
- copy the new track8 file to the TRACK8 Drive (override the existing file)
- Unmount TRACK8
- Power down Track8
- Disconnect the **USB-A** Cable
- Restart Track8

main.json
project\_master
projects
track8 ←

static

TRACK8-

### Reset the Base System

- Power down Track8
- Connect the USB-c to USB-A Cable to your PC
- Hold down the RST Button with a paper clip
- Start Track8
- Use your Computers Disk Utility to restore the track8.iso onto the Track8 File System (bootfs)

#### General Information

In