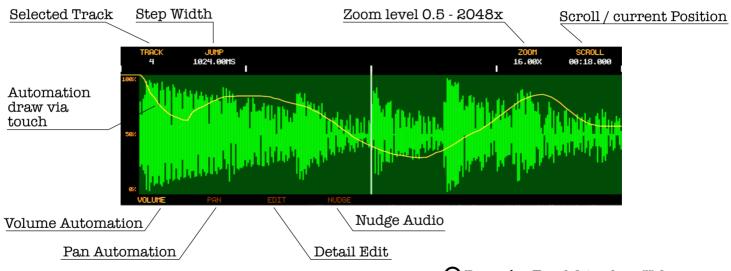

🛨 Copy all Unmuted Tracks Master Fx ± Copy Area Paste at Position ो + 🛨 Bounce Clipboard to Single Track Audio/Midi Browser 🌣+ 🖹 Settings -00-**Playback Controls Navigation** û + ₾ Toggle Punch 企 Shift. Toggle Loop Set Loop In + E→ Set Punch In II ▶ Play / Pause → Set Loop Out + → Set Punch Out ← Bar Left û + ← Beat Left. Arm Record û+ ● Undo → Bar Right र्ऐ + → Beat Right

#### Limits

Track Size: 4GB (ca. 5h 45min at 16bit/48kHz) x 8 Tracks

Clipboard: 40min for single track, 5min for multitrack copy of all 8 Tracks

Audio Undo Stack: 40min, previous stack items get discarded

Midi Undo Stack: 100 stack items, previous items get discarded

**Recording:** Audio is streamed to SSD continuously

Every 5min a new unto stack item is created

# Audio Overview



# Audio Edit (Volume/Pan) 企 咖



# Audio Edit (Edit)



# Audio Edit (Nudge)

Nudge amount, press to confirm



### Midi Overview IIII



# Midi Edit (Note) û III



# Midi Edit (Edit)



# Midi Edit (CC)



12

### Master Fx **≸**



## Track Fx 分 🗲



# Audio/Midi Browser



# Settings 企 🖹



## Project Browser



## Audio Export



#### Access internal SSD



### Update Track8

- Power down Track8
- Connect Track8 via the **USB-c** to **USB-A** Cable to your PC
- Start Track8
- The internal SSD will appear as a Disk drive (TRACK8) in your file browser
- Unzip the Software update
- copy the new track8 file to the TRACK8 Drive (override the existing file)
- Unmount TRACK8
- Power down Track8
- Disconnect the **USB-A** Cable
- Restart Track8

main.json
project\_master
projects
track8 ←

static

TRACK8-

### Reset the Ba