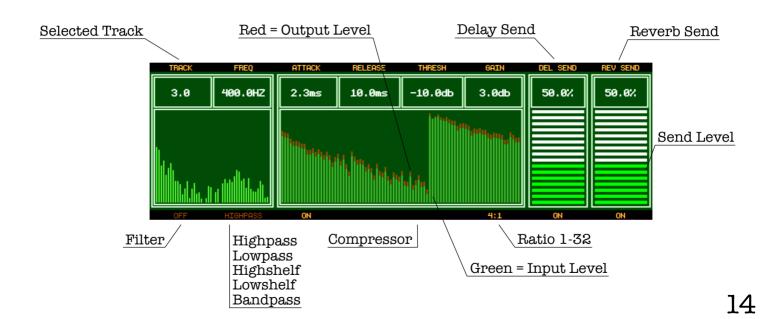

op In + E→ Set Punch In II ▶ Play / Pause → Set Loop Out + → Set Punch Out ← Bar Left û + ← Beat Left. Arm Record û+ ● Undo → Bar Right र्ऐ + → Beat Right

#### Limits

Track Size: 4GB (ca. 5h 45min at 16bit/48kHz) x 8 Tracks

Clipboard: 40min for single track, 5min for multitrack copy of all 8 Tracks

Audio Undo Stack: 40min, previous stack items get discarded

Midi Undo Stack: 100 stack items, previous items get discarded

**Recording:** Audio is streamed to SSD continuously

Every 5min a new unto stack item is created

# Audio Overview



# Audio Edit (Volume/Pan) 企 咖



# Audio Edit (Edit)



# Audio Edit (Nudge)

Nudge amount, press to confirm



### Midi Overview IIII



# Midi Edit (Note) û III



# Midi Edit (Edit)



# Midi Edit (CC)



12

### Master Fx **≸**



## Track Fx 分 🗲



# Audio/Midi Browser



# Settings 企 🖹



## Project Browser



## Audio Export



#### Access internal SSD



### Update Track8

- Power down Track8
- Connect Track8 via the **USB-c** to **USB-A** Cable to your PC
- Start Track8
- The internal SSD will appear as a Disk drive (TRACK8) in your file browser
- Unzip the Software update
- copy the new track8 file to the TRACK8 Drive (override the existing file)
- Unmount TRACK8
- Power down Track8
- Disconnect the **USB-A** Cable
- Restart Track8

main.json
project\_master
projects
track8 ←

static

TRACK8-

### Reset the Base System

- Power down Track8
- Connect the USB-c to USB-A Cable to your PC
- Hold down the RST Button with a paper clip
- Start Track8
- Use your Computers Disk Utility to restore the track8.iso onto the Track8 File Sys