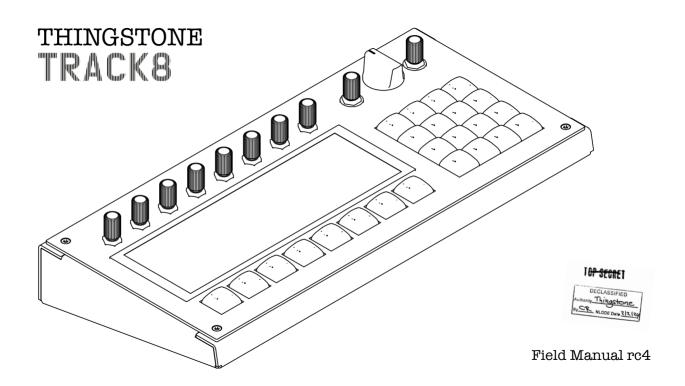

### Connections



#### Hardware Overview



#### **Buttons and Shortcuts**

#### Edit Screens 廿+ ♦♦ Audio Edit र्भ + ∞ Clear all Cut Points Audio Overview -∞ Set Cut Point III Midi Overview ҈ + Ⅲ Midi Edit % Cut Area û + % Cut all Unmuted Tracks + f Track Fx ो + 🛨 Copy all Unmuted Tracks Master Fx ± Copy Area Paste at Position ो + 🛨 Bounce Clipboard to Single Track Audio/Midi Browser 🌣+ 🖹 Settings -00-**Playback Controls Navigation** û + ₾ Toggle Punch 企 Shift. Toggle Loop Set Loop In + E→ Set Punch In II ▶ Play / Pause → Set Loop Out + → Set Punch Out ← Bar Left û + ← Beat Left. Arm Record û+ ● Undo → Bar Right र्ऐ + → Beat Right

#### Limits

Track Size: 4GB (ca. 5h 45min at 16bit/48kHz) x 8 Tracks

Clipboard: 40min for single track, 5min for multitrack copy of all 8 Tracks

Audio Und