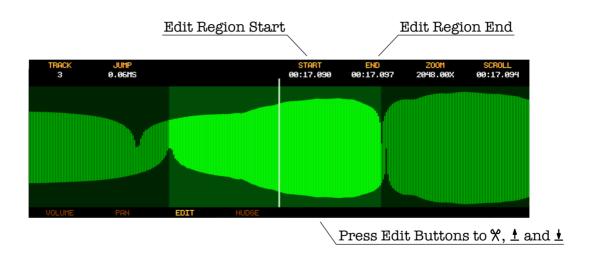

ks Master Fx ± Copy Area Paste at Position ो + 🛨 Bounce Clipboard to Single Track Audio/Midi Browser 🌣+ 🖹 Settings -00-**Playback Controls Navigation** û + ₾ Toggle Punch 企 Shift. Toggle Loop Set Loop In + E→ Set Punch In II ▶ Play / Pause → Set Loop Out + → Set Punch Out ← Bar Left û + ← Beat Left. Arm Record û+ ● Undo → Bar Right र्ऐ + → Beat Right

#### Limits

Track Size: 4GB (ca. 5h 45min at 16bit/48kHz) x 8 Tracks

Clipboard: 40min for single track, 5min for multitrack copy of all 8 Tracks

Audio Undo Stack: 40min, previous stack items get discarded

Midi Undo Stack: 100 stack items, previous items get discarded

**Recording:** Audio is streamed to SSD continuously

Every 5min a new unto stack item is created

# Audio Overview



# Audio Edit (Volume/Pan) 企 咖



# Audio Edit (Edit)



# Audio Edit (Nudge)

Nudge amount, press to confirm



### Midi Overview IIII



# Midi Edit (Note) û III



# Midi Edit (Edit)



# Midi Edit (CC)



12

### Master Fx **≸**



## Track Fx 分 🗲



# Audio/Midi Browser



# Settings 企 🖹



## Project Browser



## Audio Export



#### Access internal SSD



### Update Track8

- Power down Track8
- Connect Track8 via the **USB-c** to **USB-A** Cable to your PC
- Start Track8
- The internal SSD will appear as a Disk drive (TRACK8) in your file browser
- Unzip the Software update
- copy the new track8 file to the TRACK8 Drive (override the existing file)
- Unmount TRACK8
- Power down Track8
- Disconnect the **USB-A** Cable
- Restart Track8

main.json
project\_master
projects
track8 ←

static

TRACK8-

### Reset the Base System

- Power down