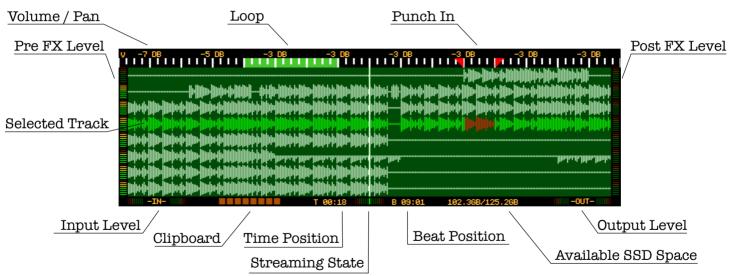

Unmuted Tracks + f Track Fx ो + 🛨 Copy all Unmuted Tracks Master Fx ± Copy Area Paste at Position ो + 🛨 Bounce Clipboard to Single Track Audio/Midi Browser 🌣+ 🖹 Settings -00-**Playback Controls Navigation** û + ₾ Toggle Punch 企 Shift. Toggle Loop Set Loop In + E→ Set Punch In II ▶ Play / Pause → Set Loop Out + → Set Punch Out ← Bar Left û + ← Beat Left. Arm Record û+ ● Undo → Bar Right र्ऐ + → Beat Right

#### Limits

Track Size: 4GB (ca. 5h 45min at 16bit/48kHz) x 8 Tracks

Clipboard: 40min for single track, 5min for multitrack copy of all 8 Tracks

Audio Undo Stack: 40min, previous stack items get discarded

Midi Undo Stack: 100 stack items, previous items get discarded

**Recording:** Audio is streamed to SSD continuously

Every 5min a new unto stack item is created

# Audio Overview



# Audio Edit (Volume/Pan) 企 咖



# Audio Edit (Edit)



# Audio Edit (Nudge)

Nudge amount, press to confirm



### Midi Overview IIII



# Midi Edit (Note) û III



# Midi Edit (Edit)



# Midi Edit (CC)



12

### Master Fx **≸**



## Track Fx 分 🗲



# Audio/Midi Browser



# Settings 企 🖹



## Project Browser



## Audio Export



#### Access internal SSD



### Update Track8

- Power down Track8
- Connect Track8 via the **USB-c** to **USB-A** Cable to your PC
- Start Track8
- The internal SSD will appear as a Disk drive (TRACK8) in your file browser
- Unzip the Software update
- copy the new track8 file to the TRACK8 Drive (override the existing file)
- Unmount TRACK8
- Power down Track8
- Disconnect the **USB-A** Cable
- Restart Track8

main.json
project\_master
projects
track8 ←