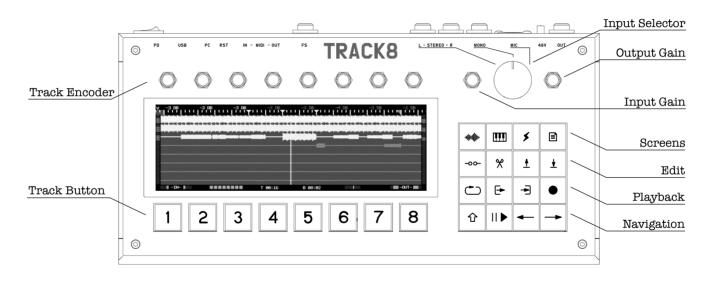

#### **Buttons and Shortcuts**

#### Edit Screens 廿+ ♦♦ Audio Edit र्भ + ∞ Clear all Cut Points Audio Overview -∞ Set Cut Point III Midi Overview ҈ + Ⅲ Midi Edit % Cut Area û + % Cut all Unmuted Tracks + f Track Fx ो + 🛨 Copy all Unmuted Tracks Master Fx ± Copy Area Paste at Position ो + 🛨 Bounce Clipboard to Single Track Audio/Midi Browser 🌣+ 🖹 Settings -00-**Playback Controls Navigation** û + ₾ Toggle Punch 企 Shift. Toggle Loop Set Loop In + E→ Set Punch In II ▶ Play / Pause → Set Loop Out + → Set Punch Out ← Bar Left û + ← Beat Left. Arm Record û+ ● Undo → Bar Right र्ऐ + → Beat Right