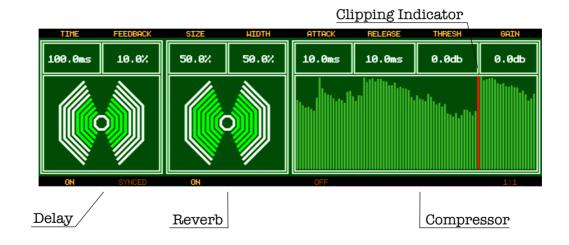

Toggle Loop Set Loop In + E→ Set Punch In II ▶ Play / Pause → Set Loop Out + → Set Punch Out ← Bar Left û + ← Beat Left. Arm Record û+ ● Undo → Bar Right र्ऐ + → Beat Right

#### Limits

Track Size: 4GB (ca. 5h 45min at 16bit/48kHz) x 8 Tracks

Clipboard: 40min for single track, 5min for multitrack copy of all 8 Tracks

Audio Undo Stack: 40min, previous stack items get discarded

Midi Undo Stack: 100 stack items, previous items get discarded

**Recording:** Audio is streamed to SSD continuously

Every 5min a new unto stack item is created

# Audio Overview



# Audio Edit (Volume/Pan) 企 咖



# Audio Edit (Edit)



# Audio Edit (Nudge)

Nudge amount, press to confirm



### Midi Overview IIII



# Midi Edit (Note) û III



# Midi Edit (Edit)



# Midi Edit (CC)



12

### Master Fx **≸**



## Track Fx 分 🗲



# Audio/Midi Browser



# Settings 企 🖹



## Project Browser



## Audio Export



#### Access internal SSD



### Update Track8

- Power down Track8
- Connect Track8 via the **USB-c** to **USB-A** Cable to your PC
- Start Track8
- The internal SSD will appear as a Disk drive (TRACK8) in your file browser
- Unzip the Software update
- copy the new track8 file to the TRACK8 Drive (override the existing file)
- Unmount TRACK8
- Power down Track8
- Disconnect the **USB-A** Cable
- Restart Track8

main.json
project\_master
projects
track8 ←

static

TRACK8-

### Reset the Base System

- Power down Track8
- Connect the USB-c to USB-A Cable to your PC
- Hold down the RST Button with a paper clip
- Start Track8
- Use your Computers Disk Utility to restore the track8.iso onto