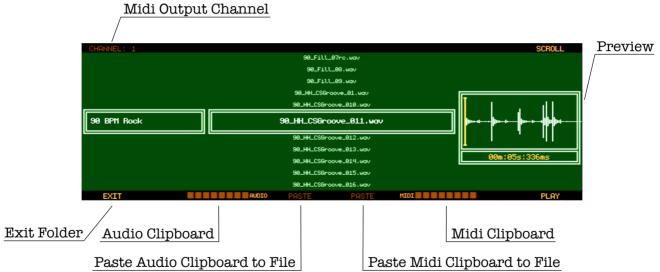

II ▶ Play / Pause → Set Loop Out + → Set Punch Out ← Bar Left û + ← Beat Left. Arm Record û+ ● Undo → Bar Right र्ऐ + → Beat Right

#### Limits

Track Size: 4GB (ca. 5h 45min at 16bit/48kHz) x 8 Tracks

Clipboard: 40min for single track, 5min for multitrack copy of all 8 Tracks

Audio Undo Stack: 40min, previous stack items get discarded

Midi Undo Stack: 100 stack items, previous items get discarded

**Recording:** Audio is streamed to SSD continuously

Every 5min a new unto stack item is created

# Audio Overview



# Audio Edit (Volume/Pan) 企 咖



# Audio Edit (Edit)



# Audio Edit (Nudge)

Nudge amount, press to confirm



### Midi Overview IIII



# Midi Edit (Note) û III



# Midi Edit (Edit)



# Midi Edit (CC)



12

### Master Fx **≸**



## Track Fx 分 🗲



# Audio/Midi Browser



# Settings 企 🖹



## Project Browser



## Audio Export



#### Access internal SSD



### Update Track8

- Power down Track8
- Connect Track8 via the **USB-c** to **USB-A** Cable to your PC
- Start Track8
- The internal SSD will appear as a Disk drive (TRACK8) in your file browser
- Unzip the Software update
- copy the new track8 file to the TRACK8 Drive (override the existing file)
- Unmount TRACK8
- Power down Track8
- Disconnect the **USB-A** Cable
- Restart Track8

main.json
project\_master
projects
track8 ←

static

TRACK8-

### Reset the Base System

- Power down Track8
- Connect the USB-c to USB-A Cable to your PC
- Hold down the RST Button with a paper clip
- Start Track8
- Use your Computers Disk Utility to restore the track8.iso onto the Track8 File System (bootfs)

#### Gener