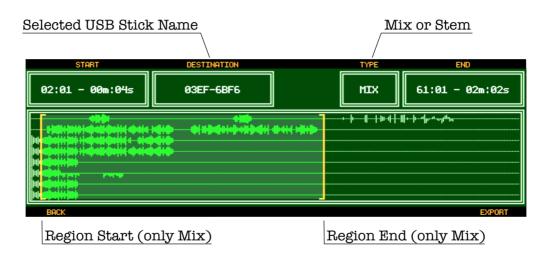

ft û + ← Beat Left. Arm Record û+ ● Undo → Bar Right र्ऐ + → Beat Right

#### Limits

Track Size: 4GB (ca. 5h 45min at 16bit/48kHz) x 8 Tracks

Clipboard: 40min for single track, 5min for multitrack copy of all 8 Tracks

Audio Undo Stack: 40min, previous stack items get discarded

Midi Undo Stack: 100 stack items, previous items get discarded

**Recording:** Audio is streamed to SSD continuously

Every 5min a new unto stack item is created

# Audio Overview



# Audio Edit (Volume/Pan) 企 咖



# Audio Edit (Edit)



# Audio Edit (Nudge)

Nudge amount, press to confirm



### Midi Overview IIII



# Midi Edit (Note) û III



# Midi Edit (Edit)



# Midi Edit (CC)



12

### Master Fx **≸**



## Track Fx 分 🗲



# Audio/Midi Browser



# Settings 企 🖹



## Project Browser



## Audio Export



#### Access internal SSD



### Update Track8

- Power down Track8
- Connect Track8 via the **USB-c** to **USB-A** Cable to your PC
- Start Track8
- The internal SSD will appear as a Disk drive (TRACK8) in your file browser
- Unzip the Software update
- copy the new track8 file to the TRACK8 Drive (override the existing file)
- Unmount TRACK8
- Power down Track8
- Disconnect the **USB-A** Cable
- Restart Track8

main.json
project\_master
projects
track8 ←

static

TRACK8-

### Reset the Base System

- Power down Track8
- Connect the USB-c to USB-A Cable to your PC
- Hold down the RST Button with a paper clip
- Start Track8
- Use your Computers Disk Utility to restore the track8.iso onto the Track8 File System (bootfs)

#### General Information

Inputs/Outputs: Headphone (6.3mm Stereo pho