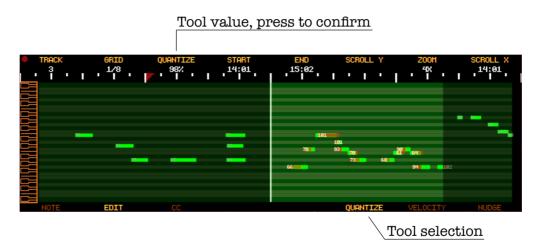

ntrols Navigation** û + ₾ Toggle Punch 企 Shift. Toggle Loop Set Loop In + E→ Set Punch In II ▶ Play / Pause → Set Loop Out + → Set Punch Out ← Bar Left û + ← Beat Left. Arm Record û+ ● Undo → Bar Right र्ऐ + → Beat Right

#### Limits

Track Size: 4GB (ca. 5h 45min at 16bit/48kHz) x 8 Tracks

Clipboard: 40min for single track, 5min for multitrack copy of all 8 Tracks

Audio Undo Stack: 40min, previous stack items get discarded

Midi Undo Stack: 100 stack items, previous items get discarded

**Recording:** Audio is streamed to SSD continuously

Every 5min a new unto stack item is created

# Audio Overview



# Audio Edit (Volume/Pan) 企 咖



# Audio Edit (Edit)



# Audio Edit (Nudge)

Nudge amount, press to confirm



### Midi Overview IIII



# Midi Edit (Note) û III



# Midi Edit (Edit)



# Midi Edit (CC)



12

### Master Fx **≸**



## Track Fx 分 🗲



# Audio/Midi Browser



# Settings 企 🖹



## Project Browser



## Audio Export



#### Access internal SSD



### Update Track8

- Power down Track8
- Connect Track8 via the **USB-c** to **USB-A** Cable to your PC
- Start Track8
- The internal SSD will appear as a Disk drive (TRACK8) in your file browser
- Unzip the Software update
- copy the new track8 file to the TRACK8 Drive (override the existing file)
- Unmount TRACK8
- Power down Track8
- Disconnect the **USB-A** Cable
- Restart Track8

main.json
project\_master
projects
track8 ←

static

TRACK8-

### Reset the Base System

- Power down Track8
- Connect the USB-c to USB-A Cable to your PC
- Hold down the RST Button with a paper clip
- Start Track8
- Use your Compute