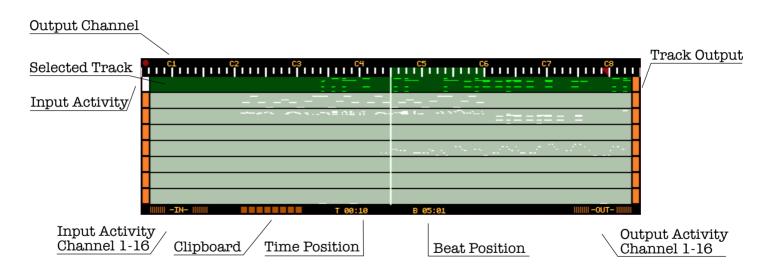

Audio/Midi Browser 🌣+ 🖹 Settings -00-**Playback Controls Navigation** û + ₾ Toggle Punch 企 Shift. Toggle Loop Set Loop In + E→ Set Punch In II ▶ Play / Pause → Set Loop Out + → Set Punch Out ← Bar Left û + ← Beat Left. Arm Record û+ ● Undo → Bar Right र्ऐ + → Beat Right

#### Limits

Track Size: 4GB (ca. 5h 45min at 16bit/48kHz) x 8 Tracks

Clipboard: 40min for single track, 5min for multitrack copy of all 8 Tracks

Audio Undo Stack: 40min, previous stack items get discarded

Midi Undo Stack: 100 stack items, previous items get discarded

**Recording:** Audio is streamed to SSD continuously

Every 5min a new unto stack item is created

# Audio Overview



# Audio Edit (Volume/Pan) 企 咖



# Audio Edit (Edit)



# Audio Edit (Nudge)

Nudge amount, press to confirm



### Midi Overview IIII



# Midi Edit (Note) û III



# Midi Edit (Edit)



# Midi Edit (CC)



12

### Master Fx **≸**



## Track Fx 分 🗲



# Audio/Midi Browser



# Settings 企 🖹



## Project Browser



## Audio Export



#### Access internal SSD



### Update Track8

- Power down Track8
- Connect Track8 via the **USB-c** to **USB-A** Cable to your PC
- Start Track8
- The internal SSD will appear as a Disk drive (TRACK8) in your file browser
- Unzip the Software update
- copy the new track8 file to the TRACK8 Drive (override the existing file)
- Unmount TRACK8
- Power down Track8
- Disconnect the **USB-A** Cable
- Restart Track8

main.json
project\_master
projects
track8 ←

static

TRACK8-

### Reset the Base System

- Power down Track8
- Connect the USB-c to USB-A Cable to your PC
- Hold down the RST Button w