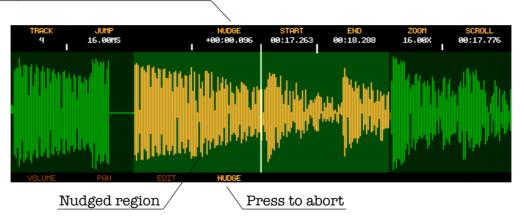

Clipboard to Single Track Audio/Midi Browser 🌣+ 🖹 Settings -00-**Playback Controls Navigation** û + ₾ Toggle Punch 企 Shift. Toggle Loop Set Loop In + E→ Set Punch In II ▶ Play / Pause → Set Loop Out + → Set Punch Out ← Bar Left û + ← Beat Left. Arm Record û+ ● Undo → Bar Right र्ऐ + → Beat Right

#### Limits

Track Size: 4GB (ca. 5h 45min at 16bit/48kHz) x 8 Tracks

Clipboard: 40min for single track, 5min for multitrack copy of all 8 Tracks

Audio Undo Stack: 40min, previous stack items get discarded

Midi Undo Stack: 100 stack items, previous items get discarded

**Recording:** Audio is streamed to SSD continuously

Every 5min a new unto stack item is created

# Audio Overview



# Audio Edit (Volume/Pan) 企 咖



# Audio Edit (Edit)



# Audio Edit (Nudge)

Nudge amount, press to confirm



### Midi Overview IIII



# Midi Edit (Note) û III



# Midi Edit (Edit)



# Midi Edit (CC)



12

### Master Fx **≸**



## Track Fx 分 🗲



# Audio/Midi Browser



# Settings 企 🖹



## Project Browser



## Audio Export



#### Access internal SSD



### Update Track8

- Power down Track8
- Connect Track8 via the **USB-c** to **USB-A** Cable to your PC
- Start Track8
- The internal SSD will appear as a Disk drive (TRACK8) in your file browser
- Unzip the Software update
- copy the new track8 file to the TRACK8 Drive (override the existing file)
- Unmount TRACK8
- Power down Track8
- Disconnect the **USB-A** Cable
- Restart Track8

main.json
project\_master
projects
track8 ←

static

TRACK8-

### Reset the Base System

- Power down Track8
- Connect the USB-c to USB-A Cable to your PC
-